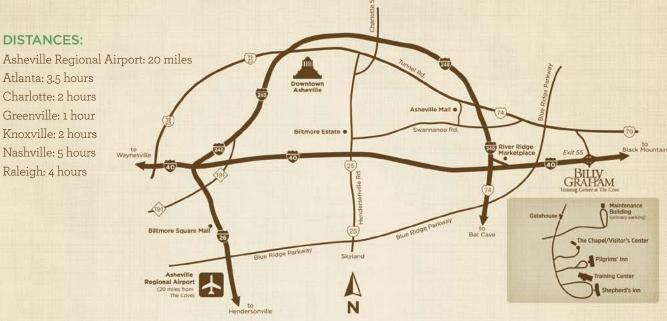

### **DISTANCES:**

Atlanta: 3.5 hours Charlotte: 2 hours Greenville: 1 hour Knoxville: 2 hours Nashville: 5 hours Raleigh: 4 hours

#### From I-40 Eastbound:

Follow I-40 East to Exit 55. Turn right. The Cove is 1/4 mile from the exit.

### From I-40 Westbound:

Follow I-40 West to Exit 55. Turn left. The Cove is 1/4 mile from the exit.

## From the Airport:

Turn left at the traffic light. Turn left onto I-26. Continue for 8.6 miles. Take Exit 31A and merge onto I-40 East. Continue for 8.8 miles. Take Exit 55. Turn right. The Cove is ¼ mile ahead.